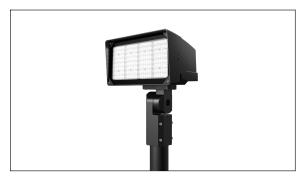

## PRODUCT DESCRIPTION

Available in two sizes, wattage packages range from 75W - 300W so that it can meet various applications. TFL offers field adjustable color temperature and power option. Various mounting options available including slipfitter mount, yoke mount, and wall mount for flexible installations. IP66 rated. 100%, 75%, 50%, 25% selectable/dimmable.

| SPECIFICATIONS                                                        |
|-----------------------------------------------------------------------|
| Warranty: 5 Years                                                     |
| Lumens: 150 LM/W                                                      |
| Beam Angle: 65x95°NEMA                                                |
| Luminous Flux: 75W (11250LM), 150W (22500 LM), 300W (45000LM)         |
| Driver type: constant current                                         |
| Color temperature: 3000K, 4000K, 5000K adjustable                     |
| Color Rendering Index: Ra70                                           |
| Operating Temperature: -30°C to + 50°C (-22°F to 113°F)               |
| Material & Finish: Aluminum alloy, Akrzo powder coating, Black/Bronze |
| L70 Life: 100,000 hours                                               |
| Control: Dimmable, Photocell:                                         |
| Mounting: Slipfitter, Yoke, Trunnion                                  |