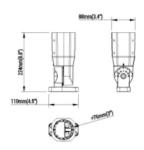

## DIMENSIONS & PHOTOMETRICS

| Dimensions   |                                |      |                                |  |  |
|--------------|--------------------------------|------|--------------------------------|--|--|
|              | 75W                            | 150W | 300W                           |  |  |
| Product      | 233x187x141mm (8.8"x7.4"x5.6") |      | 469x187x185mm(18.5"x7.4"x7.3") |  |  |
| Net Weight   | 3.4kg (7.48Lbs)                |      | 7.9kg (17.38Lbs)               |  |  |
| Carton       | 310x305x255mm (11.8"x12"x10")  |      | 540x310x255mm(21.3"x12.2"x10") |  |  |
| Gross Weight | 5kg (11Lbs)                    |      | 9.6kg (21Llbs)                 |  |  |