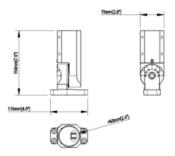

## DIMENSIONS & PHOTOMETRICS

| Dimensions   |                                |      |                                |  |  |
|--------------|--------------------------------|------|--------------------------------|--|--|
|              | 75W                            | 150W | 300W                           |  |  |
| Product      | 233x187x141mm (8.8"x7.4"x5.6") |      | 469x187x185mm(18.5"x7.4"x7.3") |  |  |
| Net Weight   | 3.4kg (7.48Lbs)                |      | 7.9kg (17.38Lbs)               |  |  |
| Carton       | 310x305x255mm (11.8"x12"x10")  |      | 540x310x255mm(21.3"x12.2"x10") |  |  |
| Gross Weight | 5kg (11Lbs)                    |      | 9.6kg (21Llbs)                 |  |  |